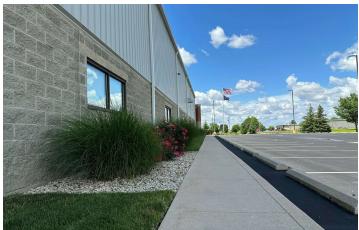

#### PROPERTY OVERVIEW

Well maintained fully furnished former call center in pristine condition with excellent industrial/warehouse conversion potential. There are numerous private offices, multiple training and conference rooms, fitness center with locker rooms, and a full cafeteria/kitchen with an attached outdoor patio/pergola area.

#### PROPERTY HIGHLIGHTS

- · Carlisle Golden Seal Total Roofing System
- Landscaped exterior with an Ultraclean 688 space parking field (9:19:1K SF)
- · Move in ready condition with adaptable use potential
- Public transit bus stop shelter on-site (MITS Route 6: North Walnut)
- 1.3 miles from Delaware County Regional Airport
- Located on the 62 mile Cardinal Greenways Trail (Indiana's longest)
- HVAC units: 1 x 50 ton & 1 x 15 ton
- 1x drive-in door (potential to add docks)
- Expandable w/ 6.83 AC Adj. Lot Owned By Muncie-Delaware Co. EDC (will support any business locating/expanding to the area)