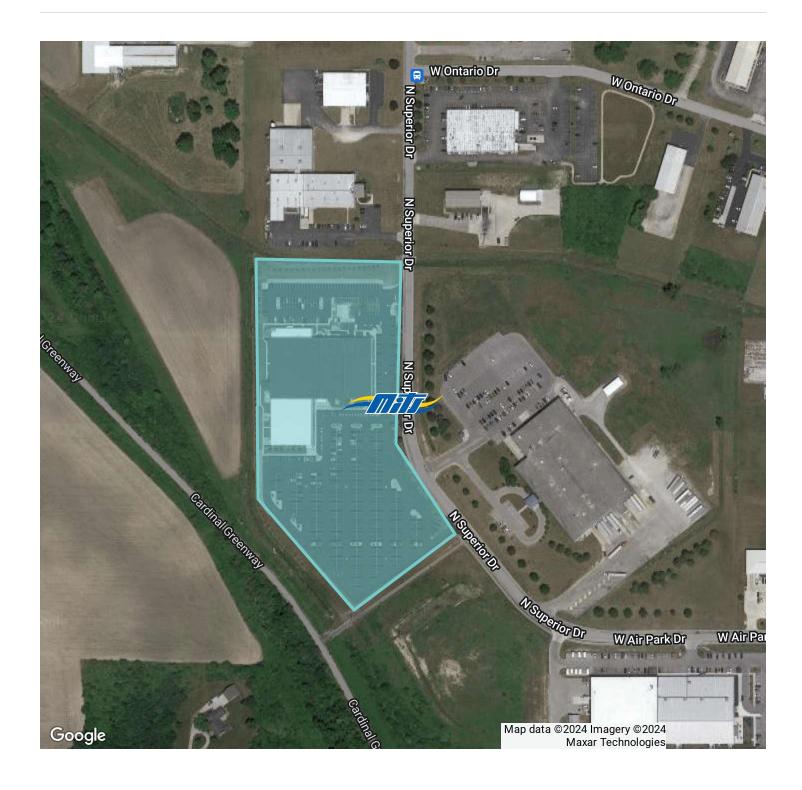

#### PROPERTY HIGHLIGHTS

- · Carlisle Golden Seal Total Roofing System
- Landscaped exterior with an Ultraclean 688 space parking field (9:19:1K SF)
- · Move in ready condition with adaptable use potential
- Public transit bus stop shelter on-site (MITS Route 6: North Walnut)
- 1.3 miles from Delaware County Regional Airport
- Located on the 62 mile Cardinal Greenways Trail (Indiana's longest)
- HVAC units: 1 x 50 ton & 1 x 15 ton
- 1x drive-in door (potential to add docks)
- Expandable w/ 6.83 AC Adj. Lot Owned By Muncie-Delaware Co. EDC (will support any business locating/expanding to the area)

| SALE PRICE     | \$4,500,000  |
|----------------|--------------|
| Lot Size:      | 11.436 Acres |
| Building Size: | 74,880 SF    |

SALE

OFFICE