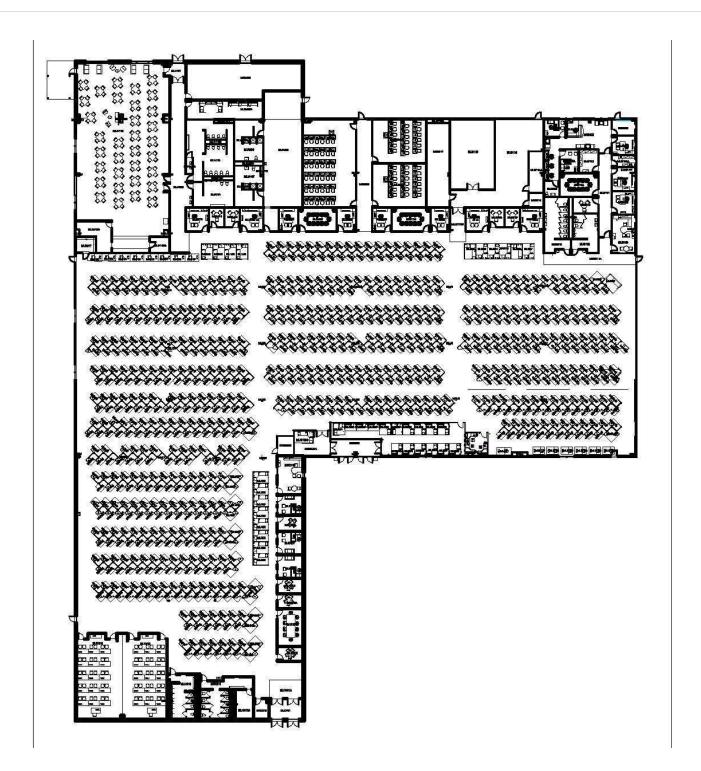

#### PROPERTY OVERVIEW

Well maintained fully furnished former call center in pristine condition with excellent industrial/warehouse conversion potential. There are numerous private offices, multiple training and conference rooms, fitness center with locker rooms, and a full cafeteria/kitchen with an attached outdoor patio/pergola area.

#### PROPERTY HIGHLIGHTS

- · Carlisle Golden Seal Total Roofing System
- Landscaped exterior with an Ultraclean 688 space parking field (9:19:1K SF)
- · Move in ready condition with adaptable use potential
- Public transit bus stop shelter on-site (MITS Route 6: North Walnut)
- 1.3 miles from Delaware County Regional Airport
- Located on the 62 mile Cardinal Greenways Trail (Indiana's longest)
- HVAC units: 1 x 50 ton & 1 x 15 ton
- 1x drive-in door (potential to add docks)
- Expandable w/ 6.83 AC Adj. Lot Owned By Muncie-Delaware Co. EDC (will support any business locating/expanding to the area)