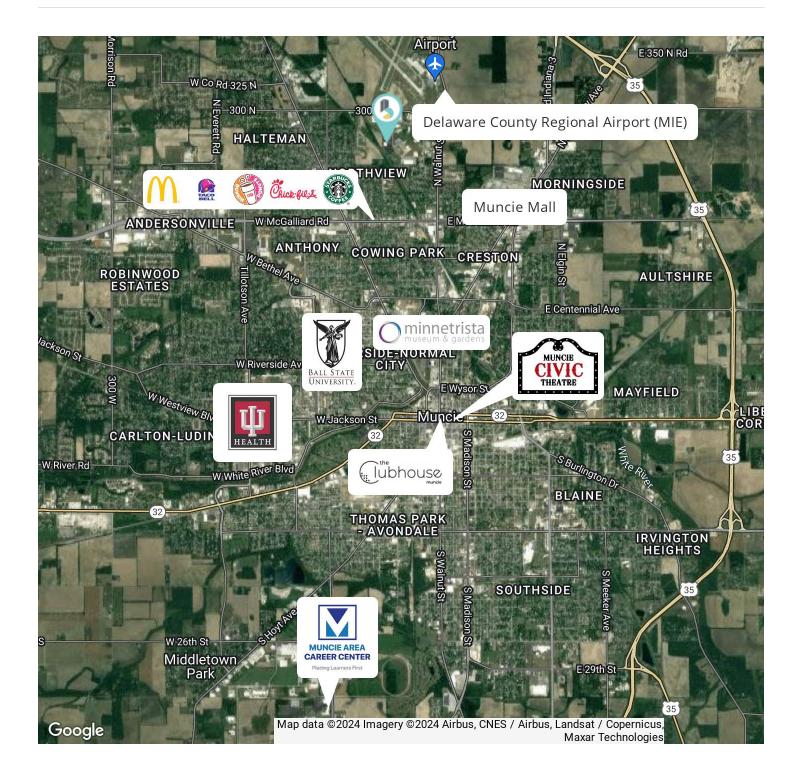

#### PROPERTY HIGHLIGHTS

- · Carlisle Golden Seal Total Roofing System
- Landscaped exterior with an Ultraclean 688 space parking field (9:19:1K SF)
- · Move in ready condition with adaptable use potential
- Public transit bus stop shelter on-site (MITS Route 6: North Walnut)
- 1.3 miles from Delaware County Regional Airport
- Located on the 62 mile Cardinal Greenways Trail (Indiana's longest)
- HVAC units: 1 x 50 ton & 1 x 15 ton
- 1x drive-in door (potential to add docks)
- Expandable w/ 6.83 AC Adj. Lot Owned By Muncie-Delaware Co. EDC (will support any business locating/expanding to the area)