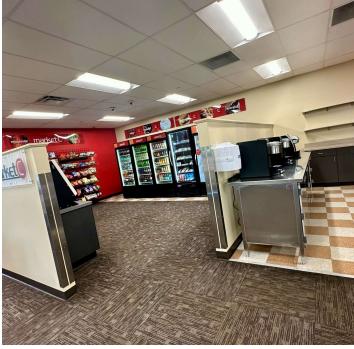

#### PROPERTY OVERVIEW

Well maintained fully furnished former call center in pristine condition with excellent industrial/warehouse conversion potential. There are numerous private offices, multiple training and conference rooms, fitness center with locker rooms, and a full cafeteria/kitchen with an attached outdoor patio/pergola area.