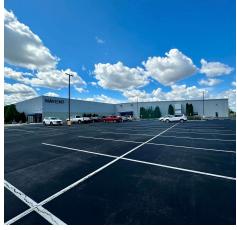

#### PROPERTY HIGHLIGHTS

- · Carlisle Golden Seal Total Roofing System
- Landscaped exterior with an Ultraclean 688 space parking field (9:19:1K SF)
- · Move in ready condition with adaptable use potential
- Public transit bus stop shelter on-site (MITS Route 6: North Walnut)
- 1.3 miles from Delaware County Regional Airport
- Located on the 62 mile Cardinal Greenways Trail (Indiana's longest)
- HVAC units: 1 x 50 ton & 1 x 15 ton
- 1x drive-in door (potential to add docks)
- Expandable w/ 6.83 AC Adj. Lot Owned By Muncie-Delaware Co. EDC (will support any business locating/expanding to the area)