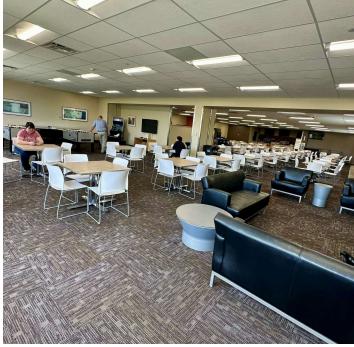

#### PROPERTY OVERVIEW

Well maintained fully furnished former call center in pristine condition with excellent industrial/warehouse conversion potential. There are numerous private offices, multiple training and conference rooms, fitness center with locker rooms, and a full cafeteria/kitchen with an attached outdoor patio/pergola area.