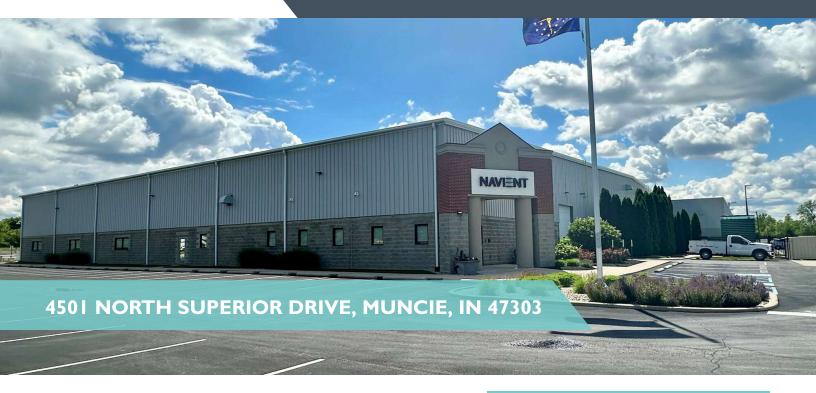

# 4501 N SUPERIOR DR.

#### PROPERTY OVERVIEW

Well maintained fully furnished former call center in pristine condition with excellent industrial/warehouse conversion potential. There are numerous private offices, multiple training and conference rooms, fitness center with locker rooms, and a full cafeteria/kitchen with an attached outdoor patio/pergola area.

| SALE PRICE     | \$4,500,000  |
|----------------|--------------|
| Lot Size:      | 11.436 Acres |
| Building Size: | 74,880 SF    |

SALE

OFFICE