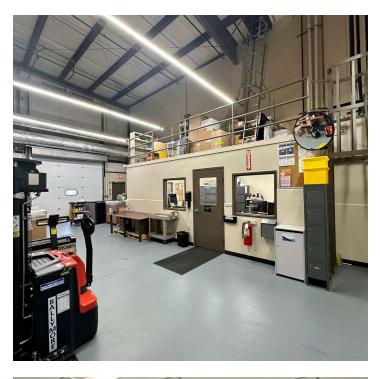

#### PROPERTY HIGHLIGHTS

- · Carlisle Golden Seal Total Roofing System
- Landscaped exterior with an Ultraclean 688 space parking field (9:19:1K SF)
- · Move in ready condition with adaptable use potential
- Public transit bus stop shelter on-site (MITS Route 6: North Walnut)
- 1.3 miles from Delaware County Regional Airport
- Located on the 62 mile Cardinal Greenways Trail (Indiana's longest)
- HVAC units: 1 x 50 ton & 1 x 15 ton
- 1x drive-in door (potential to add docks)
- Expandable w/ 6.83 AC Adj. Lot Owned By Muncie-Delaware Co. EDC (will support any business locating/expanding to the area)