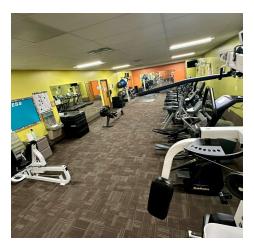

#### PROPERTY OVERVIEW

Well maintained fully furnished former call center in pristine condition with excellent industrial/warehouse conversion potential. There are numerous private offices, multiple training and conference rooms, fitness center with locker rooms, and a full cafeteria/kitchen with an attached outdoor patio/pergola area.