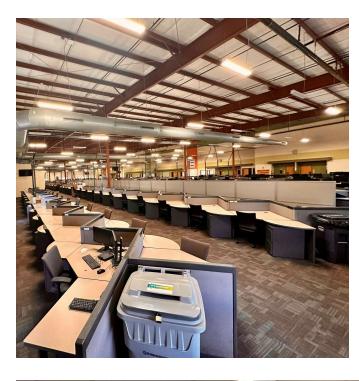

#### PROPERTY OVERVIEW

Well maintained fully furnished former call center in pristine condition with excellent industrial/warehouse conversion potential. There are numerous private offices, multiple training and conference rooms, fitness center with locker rooms, and a full cafeteria/kitchen with an attached outdoor patio/pergola area.