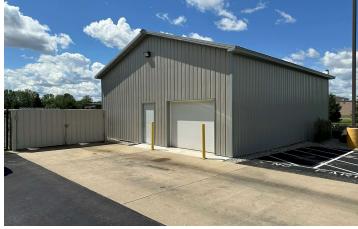

#### PROPERTY OVERVIEW

Well maintained fully furnished former call center in pristine condition with excellent industrial/warehouse conversion potential. There are numerous private offices, multiple training and conference rooms, fitness center with locker rooms, and a full cafeteria/kitchen with an attached outdoor patio/pergola area.

#### PROPERTY HIGHLIGHTS

- · Carlisle Golden Seal Total Roofing System
- Landscaped exterior with an Ultraclean 688 space parking field (9:19:1K SF)
- · Move in ready condition with adaptable use potential
- Public transit bus stop shelter on-site (MITS Route 6: North Walnut)
- 1.3 miles from Delaware County Regional Airport
- Located on the 62 mile Cardinal Greenways Trail (Indiana's longest)
- HVAC units: 1 x 50 ton & 1 x 15 ton
- 1x drive-in door (potential to add docks)
- Expandable w/ 6.83 AC Adj. Lot Owned By Muncie-Delaware Co. EDC (will support any business locating/expanding to the area)